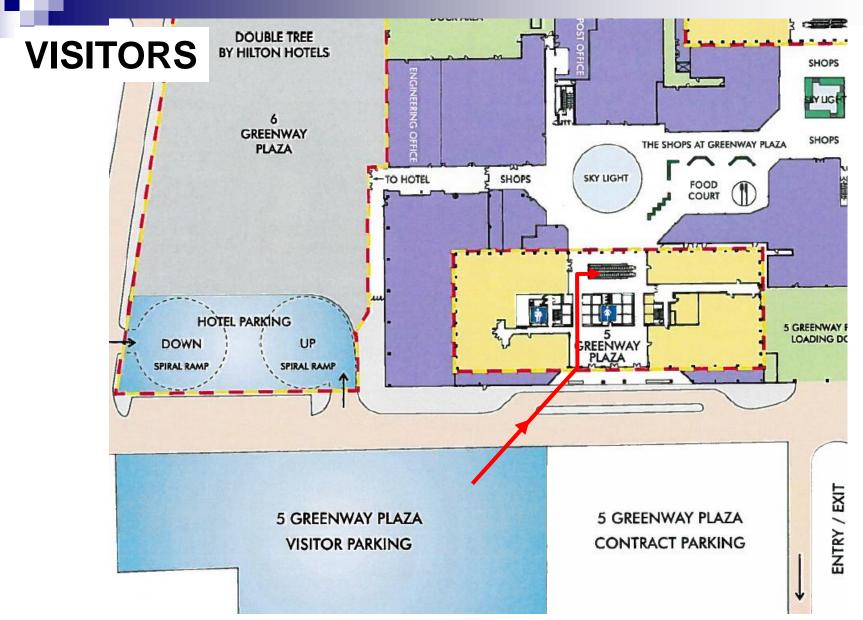

Oxy is located off the North Side Feeder of U.S.Highway 59 (Southwest Fwy)

From U.S. 59, exit Buffalo Speedway. Turn North on Buffalo Speedway then turn left onto the feeder road and turn right into Visitor's Parking. Or continue North on Buffalo Speedway and turn into the Greenway complex. Follow the signs to the underground Visitors' Parking.

Once in Visitor's parking, proceed through the glass doors of Greenway 5, and to the elevator or escalators straight ahead. Bring your parking ticket with you. Go up one level to the Plaza level where the Oxy Receptionist is located. Check in with the Receptionist and she will validate your parking.