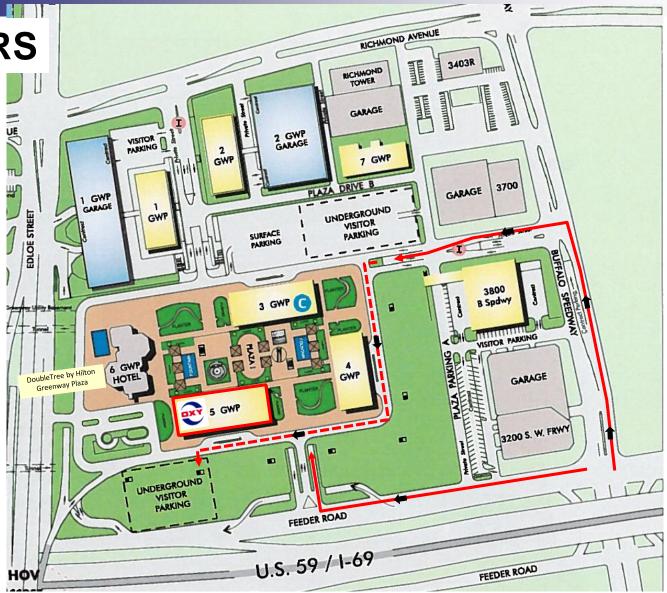

Oxy is located off the North Side Feeder of U.S.Highway 59 (Southwest Fwy)

From U.S. 59, exit Buffalo Speedway. Turn North on Buffalo Speedway then turn left onto the feeder road and turn right into Visitor's Parking. Or continue North on Buffalo Speedway and turn into the Greenway complex. Follow the signs to the underground Visitors' Parking.

Once in Visitor's parking, proceed through the glass doors of Greenway 5, and to the elevator or escalators straight ahead. Bring your parking ticket with you. Go up one level to the Plaza level where the Oxy Receptionist is located. Check in with the Receptionist and she will validate your parking.

DELIVERIES – Pull into Greenway 5 loading dock on the Visitor Parking level. The entry doorway is on your left. Ring the door bell and you will be let in.

DoubleTree by Hilton Greenway Plaza 6 Greenway Plaza East Houston, Texas 77046 (713) 629-1200