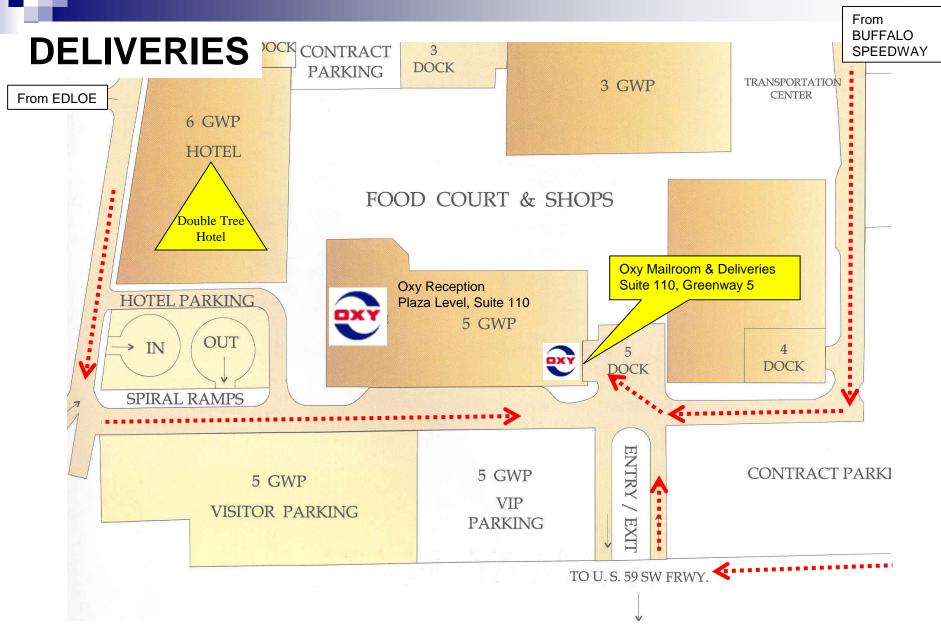

DELIVERIES – Pull into Greenway 5 loading dock on the Visitor Parking level. The entry doorway is on your left. Ring the door bell and you will be let in.

DoubleTree by Hilton Greenway Plaza 6 Greenway Plaza East Houston, Texas 77046 (713) 629-1200