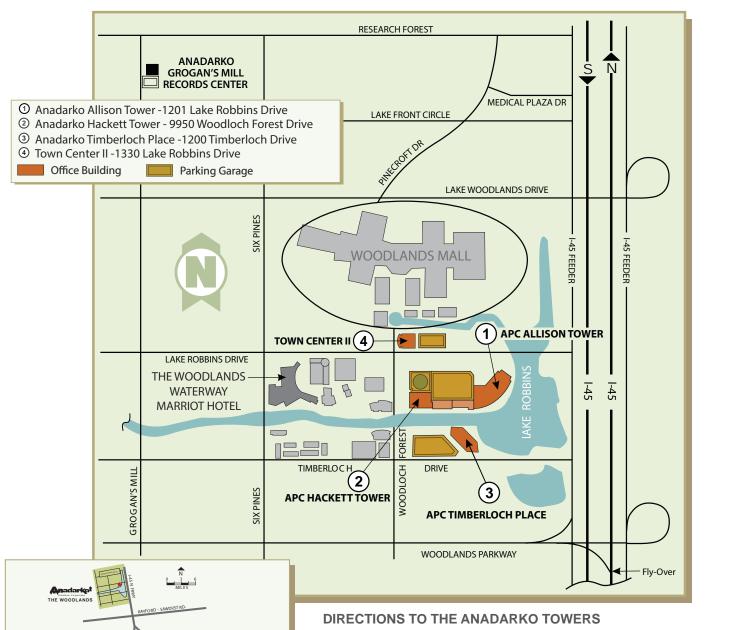

## From Houston:

Exit Woodlands Parkway (Exit 76B) fly-over from I-45 North. Turn right onto Woodloch Forest Drive at the first traffic light. Go two blocks and turn right onto Lake Robbins Drive. The main entrance to the tower is the third entry on the right. Follow the directions to Visitor Parking.

## From Conroe:

0 FAST F

Hobby Airport

Petroleum Corporation

Exit Lake Woodlands Drive/Lake Robbins Drive (Exit 76) and remain on the frontage road. Turn right onto Lake Robbins Drive. Cross-over the bridge, make a U-turn at the first median cut and turn right into the Tower entrance. Follow the directions to Visitor Parking.

## From Bush Intercontinental Airport (IAH):

Exit the Airport on JFK Boulevard and follow the signs to the Hardy Toll Road North. From the Toll Road bear right onto I-45 North. Exit Woodlands Parkway (Exit 76B) fly-over from I-45 North. Turn right onto Woodloch Forest Drive at the first traffic light. Go two blocks and turn right onto Lake Robbins Drive. The main entrance to the tower is the third entry on the right. Follow the directions to Visitor Parking.